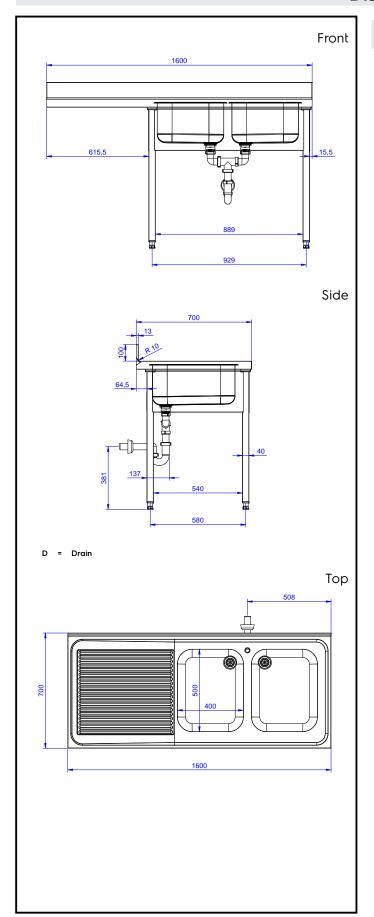

## **Key Information:**

External dimensions, Width:

132937 (EDBD1617L)

External dimensions, Depth:

External dimensions, Height:

Upstand Dimensions, Height:

Upstand Dimensions, Depth:

Upstand Dimensions, Radius:

Bowls number

1600 mm

900 mm
100 mm
13 mm
R=10

Bowl dimensions 400X500XH250

Net weight: 70 kg